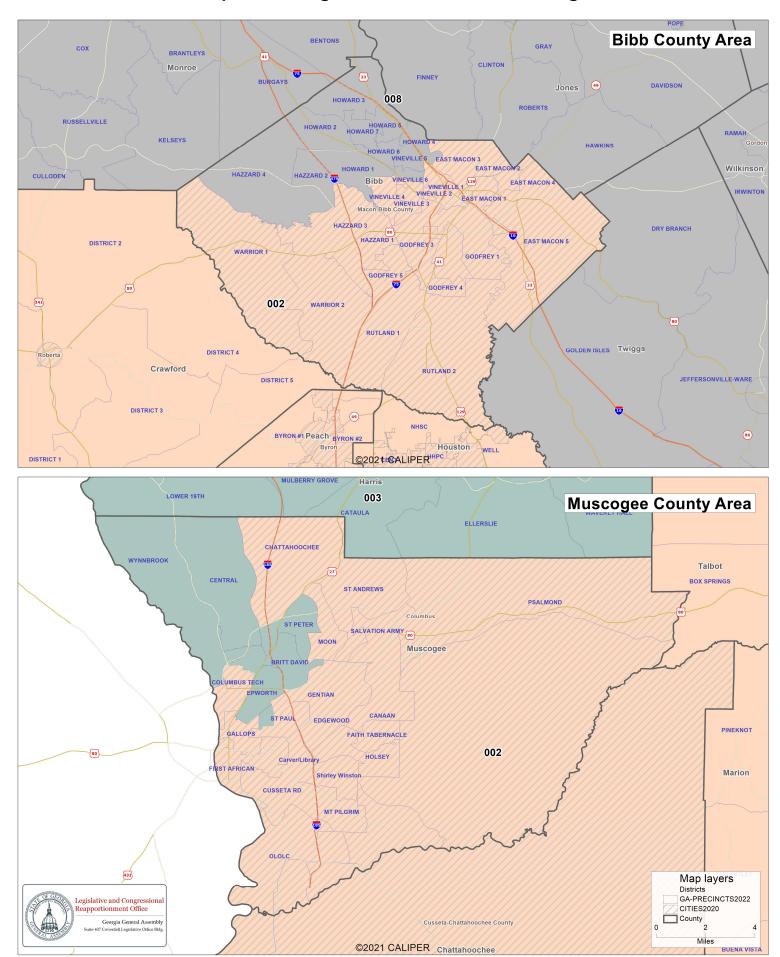

| EXHIBIT NO. | EXHIBIT DESCRIPTION                                                                                                   |
|-------------|-----------------------------------------------------------------------------------------------------------------------|
| A-1         | Population Summary Report for the Illustrative Plan.                                                                  |
| A-2         | Population Summary Report for the 2023 Enacted Plan.                                                                  |
| A-3         | Population Summary Report for the 2021 Enacted Plan.                                                                  |
| B-1         | County level population assignments by district for the Illustrative Plan.                                            |
| B-2         | County level population assignments by district for the 2023 Enacted Plan.                                            |
| B-3         | County level population assignments by district for the 2021 Enacted Plan.                                            |
| B-4         | Table reporting 2020 Census – Georgia Population by  County – Race and Ethnicity.                                     |
| C-1         | Core Constituencies Table regarding 2021 Enacted Plan CD 7 and VRA Section 2 violation area.                          |
| C-2         | Core Constituencies Table regarding Illustrative Plan CD 6, 2023 Enacted Plan CD 6, and VRA Section 2 violation area. |
| D-1         | Map packet included with December 5, 2022 Cooper Declaration depicting the Illustrative Plan.                         |

| D-2 | Map packet depicting the 2023 Enacted Plan prepared by the       |
|-----|------------------------------------------------------------------|
|     | Georgia Legislative & Congressional Reapportionment Office.      |
| D-3 | Map packet depicting the 2021 Enacted Plan prepared by the       |
|     | Georgia Legislative & Congressional Reapportionment Office.      |
| E-1 | Core Constituencies Table regarding Illustrative Plan core       |
|     | components.                                                      |
| E-2 | Core Constituencies Table regarding 2023 Enacted Plan core       |
|     | components.                                                      |
| F-1 | Compactness Report (district-by-district) for Illustrative Plan. |
| F-2 | Compactness Report (district-by-district) for 2023 Enacted       |
|     | Plan.                                                            |
| F-3 | Compactness Report (district-by-district) for 2021 Enacted       |
|     | Plan.                                                            |
| G-1 | County and VTD split report for the Illustrative Plan.           |
| G-2 | County and VTD split report for the 2023 Enacted Plan.           |
| G-3 | County and VTD split report for the 2021 Enacted Plan.           |
| H-1 | Split report for all municipalities for the Illustrative Plan.   |
| H-2 | Split report for all municipalities for the 2023 Enacted Plan.   |