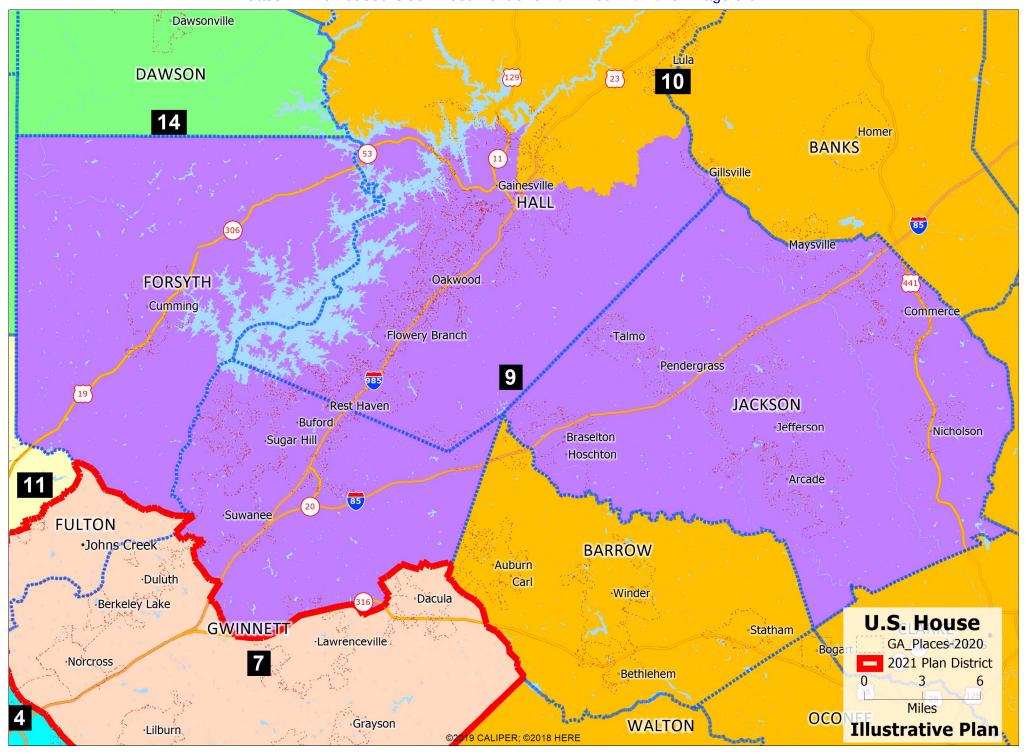

| EXHIBIT NO. | EXHIBIT DESCRIPTION                                                                                                   |
|-------------|-----------------------------------------------------------------------------------------------------------------------|
| A-1         | Population Summary Report for the Illustrative Plan.                                                                  |
| A-2         | Population Summary Report for the 2023 Enacted Plan.                                                                  |
| A-3         | Population Summary Report for the 2021 Enacted Plan.                                                                  |
| B-1         | County level population assignments by district for the Illustrative Plan.                                            |
| B-2         | County level population assignments by district for the 2023 Enacted Plan.                                            |
| B-3         | County level population assignments by district for the 2021 Enacted Plan.                                            |
| B-4         | Table reporting 2020 Census – Georgia Population by  County – Race and Ethnicity.                                     |
| C-1         | Core Constituencies Table regarding 2021 Enacted Plan CD 7 and VRA Section 2 violation area.                          |
| C-2         | Core Constituencies Table regarding Illustrative Plan CD 6, 2023 Enacted Plan CD 6, and VRA Section 2 violation area. |
| D-1         | Map packet included with December 5, 2022 Cooper Declaration depicting the Illustrative Plan.                         |

| D-2 | Map packet depicting the 2023 Enacted Plan prepared by the       |
|-----|------------------------------------------------------------------|
|     | Georgia Legislative & Congressional Reapportionment Office.      |
| D-3 | Map packet depicting the 2021 Enacted Plan prepared by the       |
|     | Georgia Legislative & Congressional Reapportionment Office.      |
| E-1 | Core Constituencies Table regarding Illustrative Plan core       |
|     | components.                                                      |
| E-2 | Core Constituencies Table regarding 2023 Enacted Plan core       |
|     | components.                                                      |
| F-1 | Compactness Report (district-by-district) for Illustrative Plan. |
| F-2 | Compactness Report (district-by-district) for 2023 Enacted       |
|     | Plan.                                                            |
| F-3 | Compactness Report (district-by-district) for 2021 Enacted       |
|     | Plan.                                                            |
| G-1 | County and VTD split report for the Illustrative Plan.           |
| G-2 | County and VTD split report for the 2023 Enacted Plan.           |
| G-3 | County and VTD split report for the 2021 Enacted Plan.           |
| H-1 | Split report for all municipalities for the Illustrative Plan.   |
| H-2 | Split report for all municipalities for the 2023 Enacted Plan.   |