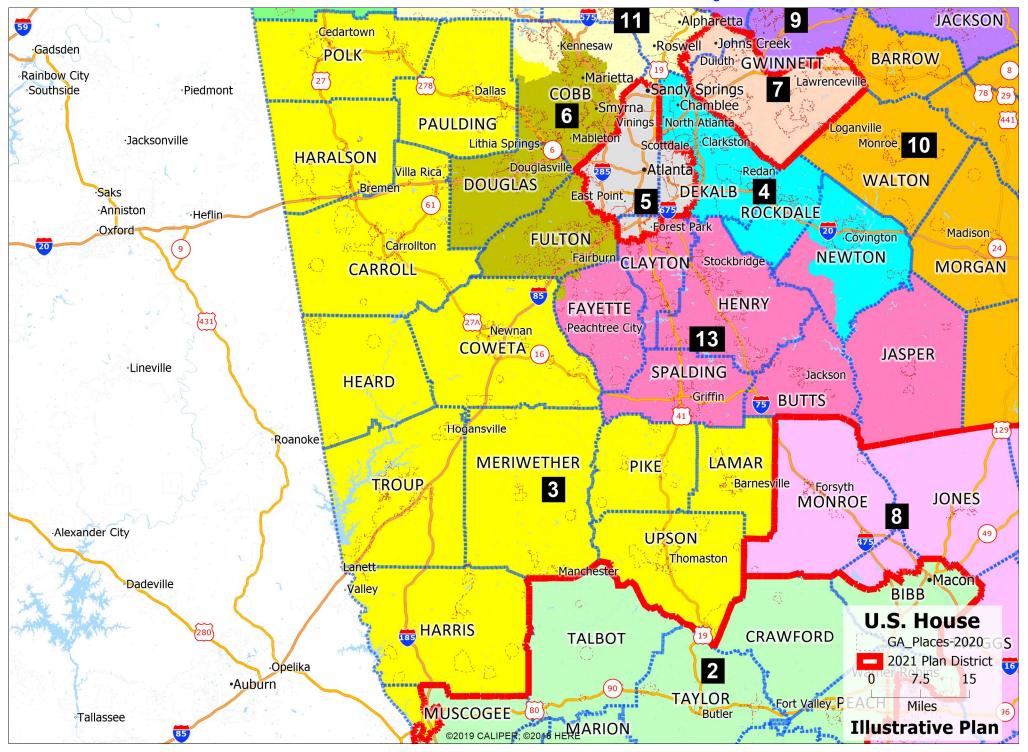

| EXHIBIT NO. | EXHIBIT DESCRIPTION                                                                                                   |
|-------------|-----------------------------------------------------------------------------------------------------------------------|
| A-1         | Population Summary Report for the Illustrative Plan.                                                                  |
| A-2         | Population Summary Report for the 2023 Enacted Plan.                                                                  |
| A-3         | Population Summary Report for the 2021 Enacted Plan.                                                                  |
| B-1         | County level population assignments by district for the Illustrative Plan.                                            |
| B-2         | County level population assignments by district for the 2023 Enacted Plan.                                            |
| B-3         | County level population assignments by district for the 2021 Enacted Plan.                                            |
| B-4         | Table reporting 2020 Census – Georgia Population by  County – Race and Ethnicity.                                     |
| C-1         | Core Constituencies Table regarding 2021 Enacted Plan CD 7 and VRA Section 2 violation area.                          |
| C-2         | Core Constituencies Table regarding Illustrative Plan CD 6, 2023 Enacted Plan CD 6, and VRA Section 2 violation area. |
| D-1         | Map packet included with December 5, 2022 Cooper Declaration depicting the Illustrative Plan.                         |

| D-2 | Map packet depicting the 2023 Enacted Plan prepared by the       |
|-----|------------------------------------------------------------------|
|     | Georgia Legislative & Congressional Reapportionment Office.      |
| D-3 | Map packet depicting the 2021 Enacted Plan prepared by the       |
|     | Georgia Legislative & Congressional Reapportionment Office.      |
| E-1 | Core Constituencies Table regarding Illustrative Plan core       |
|     | components.                                                      |
| E-2 | Core Constituencies Table regarding 2023 Enacted Plan core       |
|     | components.                                                      |
| F-1 | Compactness Report (district-by-district) for Illustrative Plan. |
| F-2 | Compactness Report (district-by-district) for 2023 Enacted       |
|     | Plan.                                                            |
| F-3 | Compactness Report (district-by-district) for 2021 Enacted       |
|     | Plan.                                                            |
| G-1 | County and VTD split report for the Illustrative Plan.           |
| G-2 | County and VTD split report for the 2023 Enacted Plan.           |
| G-3 | County and VTD split report for the 2021 Enacted Plan.           |
| H-1 | Split report for all municipalities for the Illustrative Plan.   |
| H-2 | Split report for all municipalities for the 2023 Enacted Plan.   |