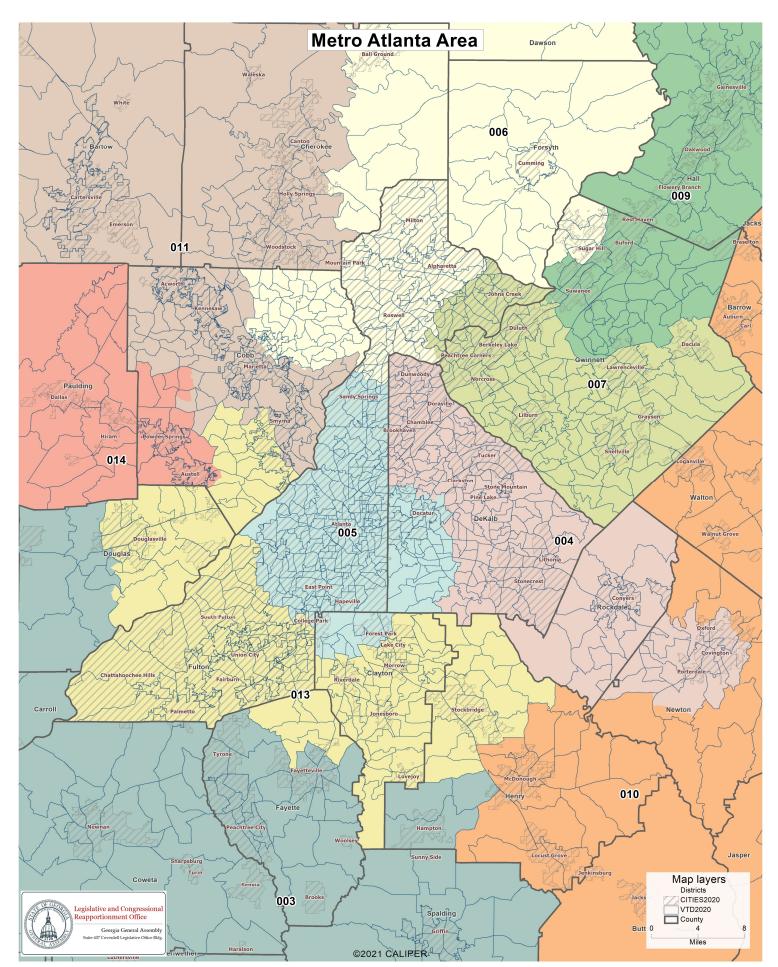

| EXHIBIT NO. | EXHIBIT DESCRIPTION                                                                                                   |
|-------------|-----------------------------------------------------------------------------------------------------------------------|
| A-1         | Population Summary Report for the Illustrative Plan.                                                                  |
| A-2         | Population Summary Report for the 2023 Enacted Plan.                                                                  |
| A-3         | Population Summary Report for the 2021 Enacted Plan.                                                                  |
| B-1         | County level population assignments by district for the Illustrative Plan.                                            |
| B-2         | County level population assignments by district for the 2023 Enacted Plan.                                            |
| B-3         | County level population assignments by district for the 2021 Enacted Plan.                                            |
| B-4         | Table reporting 2020 Census – Georgia Population by  County – Race and Ethnicity.                                     |
| C-1         | Core Constituencies Table regarding 2021 Enacted Plan CD 7 and VRA Section 2 violation area.                          |
| C-2         | Core Constituencies Table regarding Illustrative Plan CD 6, 2023 Enacted Plan CD 6, and VRA Section 2 violation area. |
| D-1         | Map packet included with December 5, 2022 Cooper Declaration depicting the Illustrative Plan.                         |

| D-2 | Map packet depicting the 2023 Enacted Plan prepared by the       |
|-----|------------------------------------------------------------------|
|     | Georgia Legislative & Congressional Reapportionment Office.      |
| D-3 | Map packet depicting the 2021 Enacted Plan prepared by the       |
|     | Georgia Legislative & Congressional Reapportionment Office.      |
| E-1 | Core Constituencies Table regarding Illustrative Plan core       |
|     | components.                                                      |
| E-2 | Core Constituencies Table regarding 2023 Enacted Plan core       |
|     | components.                                                      |
| F-1 | Compactness Report (district-by-district) for Illustrative Plan. |
| F-2 | Compactness Report (district-by-district) for 2023 Enacted       |
|     | Plan.                                                            |
| F-3 | Compactness Report (district-by-district) for 2021 Enacted       |
|     | Plan.                                                            |
| G-1 | County and VTD split report for the Illustrative Plan.           |
| G-2 | County and VTD split report for the 2023 Enacted Plan.           |
| G-3 | County and VTD split report for the 2021 Enacted Plan.           |
| H-1 | Split report for all municipalities for the Illustrative Plan.   |
| H-2 | Split report for all municipalities for the 2023 Enacted Plan.   |