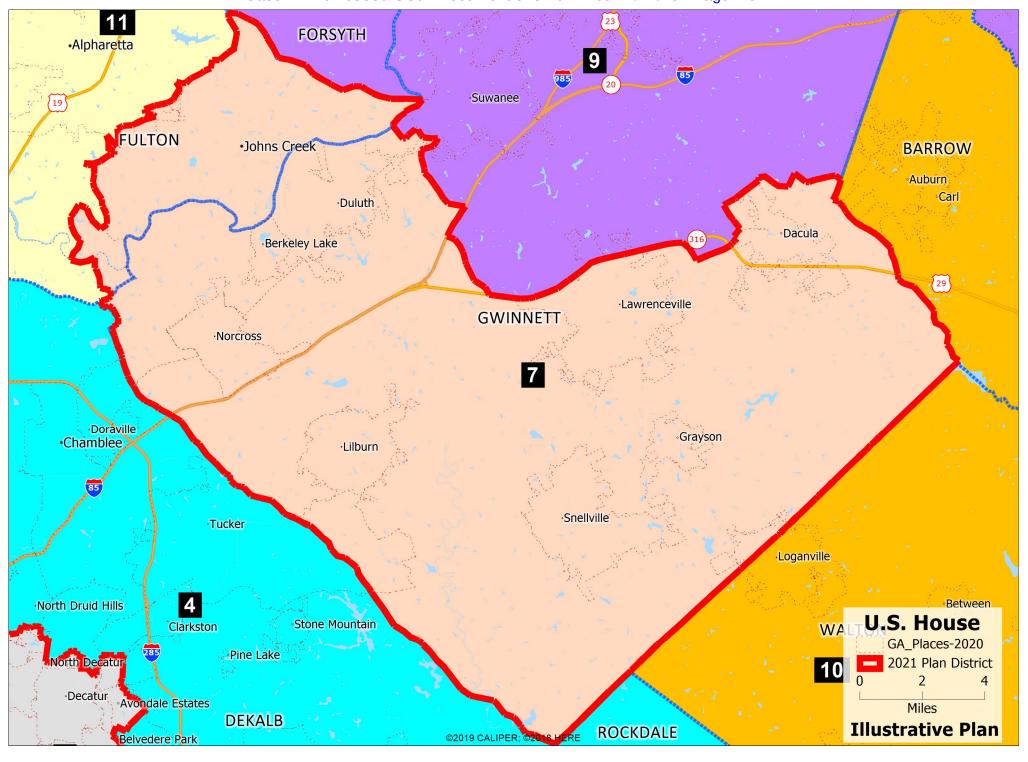

| EXHIBIT NO. | EXHIBIT DESCRIPTION                                                                                                   |
|-------------|-----------------------------------------------------------------------------------------------------------------------|
| A-1         | Population Summary Report for the Illustrative Plan.                                                                  |
| A-2         | Population Summary Report for the 2023 Enacted Plan.                                                                  |
| A-3         | Population Summary Report for the 2021 Enacted Plan.                                                                  |
| B-1         | County level population assignments by district for the Illustrative Plan.                                            |
| B-2         | County level population assignments by district for the 2023 Enacted Plan.                                            |
| B-3         | County level population assignments by district for the 2021 Enacted Plan.                                            |
| B-4         | Table reporting 2020 Census – Georgia Population by  County – Race and Ethnicity.                                     |
| C-1         | Core Constituencies Table regarding 2021 Enacted Plan CD 7 and VRA Section 2 violation area.                          |
| C-2         | Core Constituencies Table regarding Illustrative Plan CD 6, 2023 Enacted Plan CD 6, and VRA Section 2 violation area. |
| D-1         | Map packet included with December 5, 2022 Cooper Declaration depicting the Illustrative Plan.                         |

| D-2 | Map packet depicting the 2023 Enacted Plan prepared by the       |
|-----|------------------------------------------------------------------|
|     | Georgia Legislative & Congressional Reapportionment Office.      |
| D-3 | Map packet depicting the 2021 Enacted Plan prepared by the       |
|     | Georgia Legislative & Congressional Reapportionment Office.      |
| E-1 | Core Constituencies Table regarding Illustrative Plan core       |
|     | components.                                                      |
| E-2 | Core Constituencies Table regarding 2023 Enacted Plan core       |
|     | components.                                                      |
| F-1 | Compactness Report (district-by-district) for Illustrative Plan. |
| F-2 | Compactness Report (district-by-district) for 2023 Enacted       |
|     | Plan.                                                            |
| F-3 | Compactness Report (district-by-district) for 2021 Enacted       |
|     | Plan.                                                            |
| G-1 | County and VTD split report for the Illustrative Plan.           |
| G-2 | County and VTD split report for the 2023 Enacted Plan.           |
| G-3 | County and VTD split report for the 2021 Enacted Plan.           |
| H-1 | Split report for all municipalities for the Illustrative Plan.   |
| H-2 | Split report for all municipalities for the 2023 Enacted Plan.   |