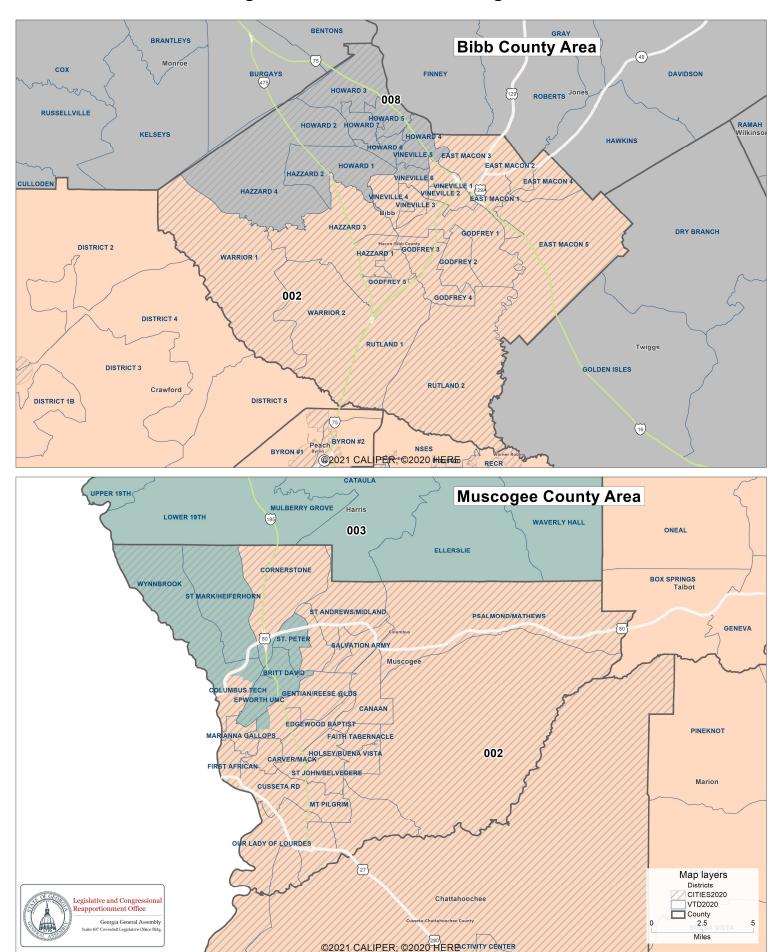

| EXHIBIT NO. | EXHIBIT DESCRIPTION                                                                                                   |
|-------------|-----------------------------------------------------------------------------------------------------------------------|
| A-1         | Population Summary Report for the Illustrative Plan.                                                                  |
| A-2         | Population Summary Report for the 2023 Enacted Plan.                                                                  |
| A-3         | Population Summary Report for the 2021 Enacted Plan.                                                                  |
| B-1         | County level population assignments by district for the Illustrative Plan.                                            |
| B-2         | County level population assignments by district for the 2023 Enacted Plan.                                            |
| B-3         | County level population assignments by district for the 2021 Enacted Plan.                                            |
| B-4         | Table reporting 2020 Census – Georgia Population by  County – Race and Ethnicity.                                     |
| C-1         | Core Constituencies Table regarding 2021 Enacted Plan CD 7 and VRA Section 2 violation area.                          |
| C-2         | Core Constituencies Table regarding Illustrative Plan CD 6, 2023 Enacted Plan CD 6, and VRA Section 2 violation area. |
| D-1         | Map packet included with December 5, 2022 Cooper Declaration depicting the Illustrative Plan.                         |

| D-2 | Map packet depicting the 2023 Enacted Plan prepared by the       |
|-----|------------------------------------------------------------------|
|     | Georgia Legislative & Congressional Reapportionment Office.      |
| D-3 | Map packet depicting the 2021 Enacted Plan prepared by the       |
|     | Georgia Legislative & Congressional Reapportionment Office.      |
| E-1 | Core Constituencies Table regarding Illustrative Plan core       |
|     | components.                                                      |
| E-2 | Core Constituencies Table regarding 2023 Enacted Plan core       |
|     | components.                                                      |
| F-1 | Compactness Report (district-by-district) for Illustrative Plan. |
| F-2 | Compactness Report (district-by-district) for 2023 Enacted       |
|     | Plan.                                                            |
| F-3 | Compactness Report (district-by-district) for 2021 Enacted       |
|     | Plan.                                                            |
| G-1 | County and VTD split report for the Illustrative Plan.           |
| G-2 | County and VTD split report for the 2023 Enacted Plan.           |
| G-3 | County and VTD split report for the 2021 Enacted Plan.           |
| H-1 | Split report for all municipalities for the Illustrative Plan.   |
| H-2 | Split report for all municipalities for the 2023 Enacted Plan.   |